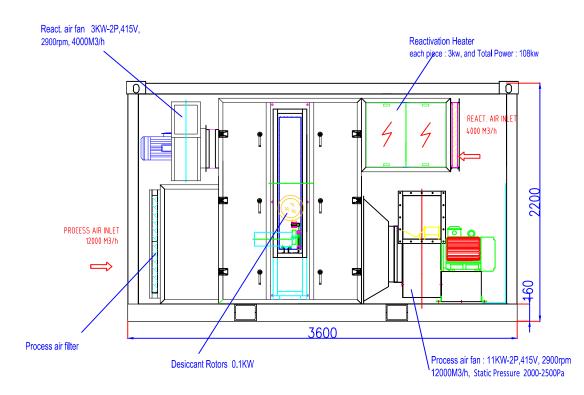

## Desiccant dehumidifier technica parameters

| Items | Specification                 | Unit | value     |
|-------|-------------------------------|------|-----------|
| 1     | processed airflow             | m3/h | 12000     |
| 2     | regeneration airflow          | m3/h | 4000      |
| 3     | processed fan power           | KW   | 11        |
| 4     | Static Pressure               | Pa   | 2000-2500 |
| 5     | reg. fan power                | KW   | 3         |
| 6     | reg. air pressure             | Pa   | 1100      |
| 7     | Maximum regeneration heater   | KW   | 108       |
| 8     | Maximum power of dehumidifier | KW   | 122       |
| 9     |                               |      |           |
| 10    |                               |      |           |