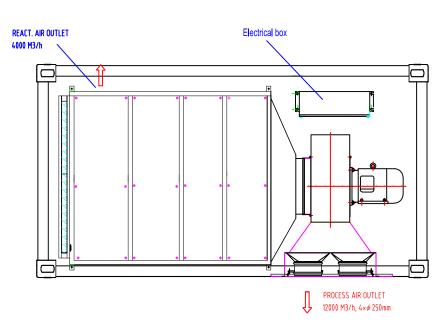

## Desiccant dehumidifier technica parameters

| Items | Specification                 | Unit | value     |
|-------|-------------------------------|------|-----------|
| 1     | processed airflow             | m3/h | 12000     |
| 2     | regeneration airflow          | m3/h | 4000      |
| 3     | processed fan power           | KW   | 11        |
| 4     | Static Pressure               | Pa   | 2000-2500 |
| 5     | reg. fan power                | KW   | 3         |
| 6     | reg. air pressure             | Pa   | 1100      |
| 7     | Maximum regeneration heater   | KW   | 108       |
| 8     | Maximum power of dehumidifier | KW   | 122       |
| 9     |                               |      |           |
| 10    |                               |      |           |