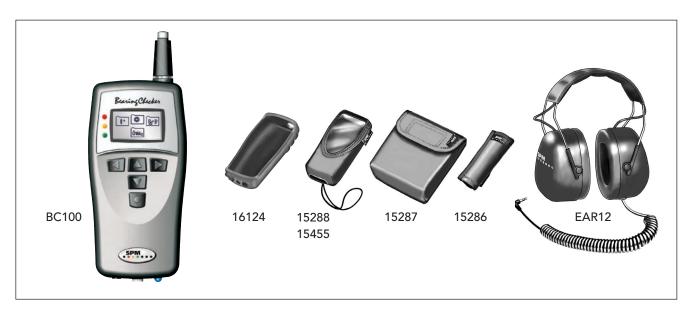

## Article numbers

BC100 Bearing Checker, excl. batteries and accessories

## Accessories

EAR12 Headphones with eardefenders TRA73 External transducer with probe

TRA74 Transducer with quick connector for adapters

CAB52 Measuring cable, 1.5 m, mini coax - BNC slip-on 15286 Belt holder for external probe transducer

15287 Belt case for accessories

15288 Protective cover with wrist strap
15455 Protective cover with belt clip
16124 Protective sleeve, soft plastic
93363 Cable adapter, mini coax - BNC
93062 Cable adapter, BNC - TNC, plug-jack