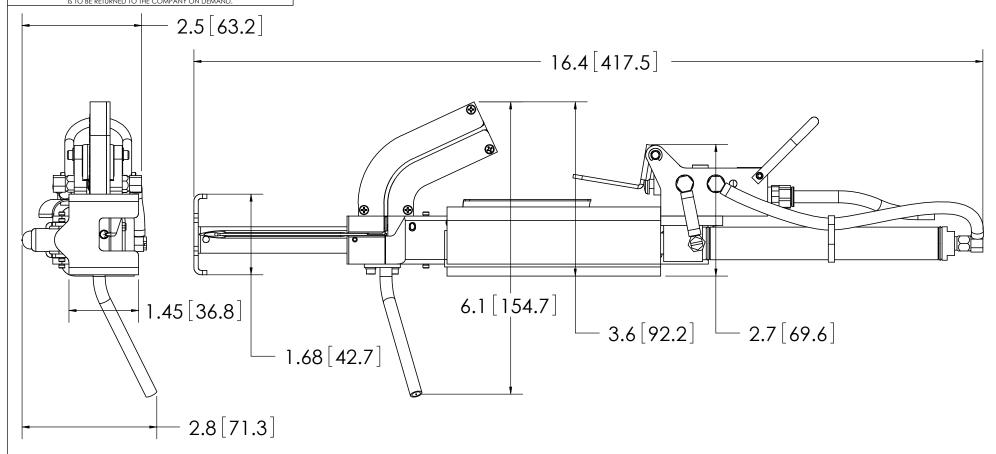

## **AVERY DENNISON MARKETING SPECIFICATION**

**HISTORY** DESCRIPTION DATE 03.11.09 CREATE DRAWING

THE SUBJECT MATTER DISCLOSED HEREIN EMBODIES PROPRIETARY INFORMATION WHICH IS THE CONFIDENTIAL PROPERTY OF THE AVERY DENNISON CO. NONE OF WHICH SHALL BE COPIED, REPRODUCED, DISCLOSED TO OHERS, PUBLISHED OR USED IN WHOLE OR IN PART, FOR ANY PURPOSE OTHER THAN THAT FOR WHICH IT IS BEING MADE AVAILABLE WITHOUT THE EXPRESS ADVANCE WRITTEN PERMISSION OF A DULY AUTHORIZED AGENT OF THE COMPANY, THIS DOCUMENT IS THE PROPERTY OF THE AVERY DENNISON CO. AND IS TO BE RETURNED TO THE COMPANY ON DEMAND.

REV.

|  | APPROVALS: ENG. APPR. Q.A. APPR.                 |              |          | AVERY<br>DENNISON | FASTENER DIVISION<br>FITCHBURG, MA 01420 L<br>TEL. 1-800-225-5913<br>FAX. 978-353-8157 | U.S.A.    |
|--|--------------------------------------------------|--------------|----------|-------------------|----------------------------------------------------------------------------------------|-----------|
|  | SPECIFIED TOLERANCES ARE:  .XX ± .03 INX ± .7 MM |              | MATERIAL | DESCRIPTION       |                                                                                        |           |
|  |                                                  |              |          | EHD LONG N        | EEDLE IOC                                                                              | )L        |
|  | .XXX ± .01 IN.                                   | .XX ± .25 MM | COLOR    | STOCK NO.         | REV                                                                                    | <b>'.</b> |
|  | ANGULAR: ± 2                                     | 0            |          | 10791             | <b>A</b>                                                                               | 1         |