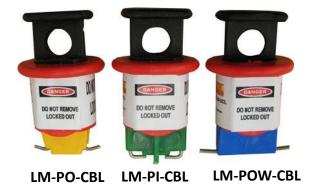

| PIN - IN     | features inward facing pins and push-button for easy installation and de-installation             |
|--------------|---------------------------------------------------------------------------------------------------|
| PIN-OUT      | features outward facing pins and push-button for easy installation and de-installation            |
| PIN-OUT-WIDE | features outward facing pins and is excellent for locking out wider<br>Miniature Circuit Breakers |

## The OSHA standard for The Control of Hazardous Energy (Lockout/Tagout): Title 29 (CFR) Part 1910.147

| PRODUCT DESCRIPTION           | PRODUCT CODE |
|-------------------------------|--------------|
| PIN-IN TYPE MCB LOCKOUT       | LM-PI-CBL    |
| PIN-OUT TYPE MCB LOCKOUT      | LM-PO-CBL    |
| PIN-OUT-WIDE TYPE MCB LOCKOUT | LM-POW-CBL   |