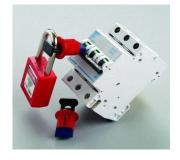

## PIN TYPE MCB LOCKOUTS

This Lockout Safety Pin In/Out Miniature Circuit Breaker Lockout ensures ease of operation and is extremely effective – it features inwards/outwards facing pins and push-button for both ease of installation and de-installation.

## **Features**

- > Safe and effective method of locking out Miniature Circuit Breakers
- > Available with Pin In, Pin Out or Pin Out Wide
- > All are operated by push-button, no tools required
- > Single safety padlock hole with single padlock required to secure the device