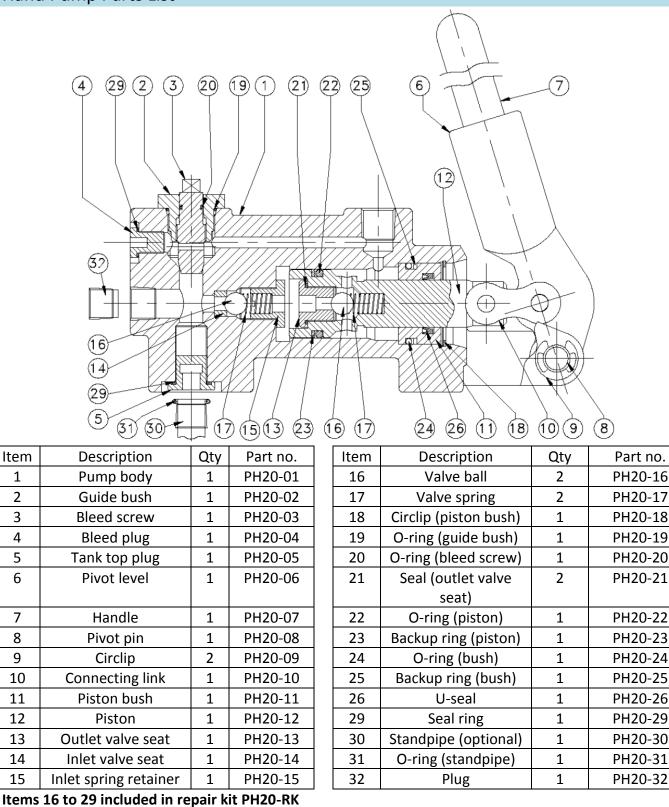

handle Bypass 4.5 kg (9.9 lb) 6.7 kg (14.75 lb) Cast iron (ductile iron) 21 MPa (3000 psi) 75 kPa (12 psi) absolute\* Mineral oil ISO 32 to 46 (SUS 140-230) -30°C to +100°C (-22°F to +212°F) 20 cc/ cycle (1.22 cu.in) 210N (48lb.) at 21 MPa (3000 psi) Manual

\* This equates to the pump operating (priming) 3m (9.8 ft) above oil level at sea level altitude.

#### Disclaimer

The information, specifications and technical data contained in this data sheet is subject to change without notice. The user should verify all technical data and specifications prior to use. IPU does not warrant that the material and information contained herein is current or correct and assumes no responsibility for the use or misuse of any such material and information by the user.



### Hand Pump Parts List

Item



#### Disclaimer

The information, specifications and technical data contained in this data sheet is subject to change without notice. The user should verify all technical data and specifications prior to use. IPU does not warrant that the material and information contained herein is current or correct and assumes no responsibility for the use or misuse of any such material and information by the user.