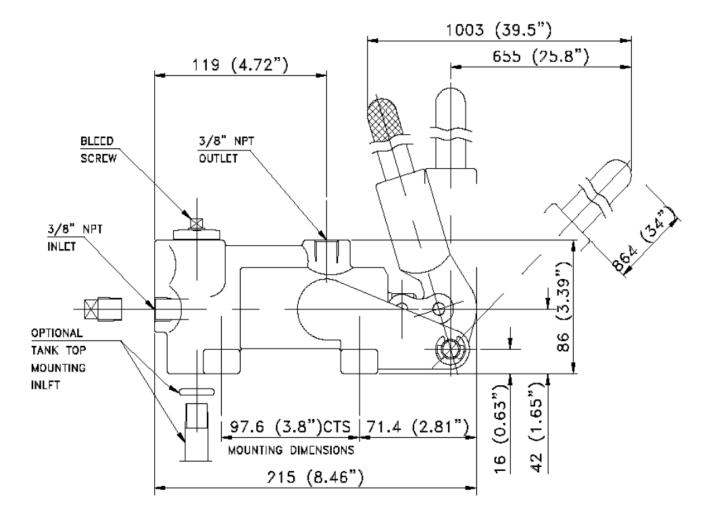

## **Features**

- Bleed screw is tamper resistant
- Bronze piston bush
- Pivot pin hardened and ground
- Piston rod is made from heat treated stainless steel
- Bottom inlet for tank top mounting

## **Specifications**

Weight without handle Weight including handle Construction Maximum working pressure Suction Pressure Fluid media Viscosity range Temperature range Displacement Force on handle Bypass 4.5 kg (9.9 lb) 6.7 kg (14.75 lb) Cast iron (ductile iron) 21 MPa (3000 psi) 75 kPa (12 psi) absolute\* Mineral oil ISO 32 to 46 (SUS 140-230) -30°C to +100°C (-22°F to +212°F) 20 cc/ cycle (1.22 cu.in) 210N (48lb.) at 21 MPa (3000 psi) Manual