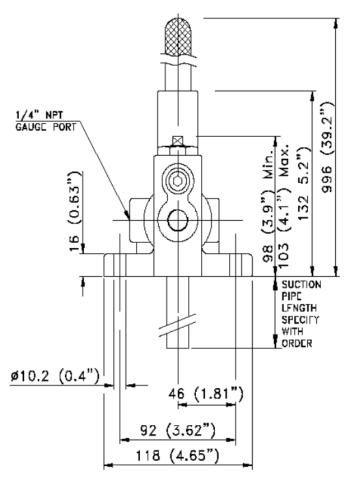

## **Features**

- Bleed screw is tamper resistant
- Bronze piston bush
- Pivot pin hardened and ground
- Piston rod is made from heat treated stainless steel
- Bottom inlet for tank top mounting

## **Specifications**

Weight without handle Weight including handle Construction Maximum working pressure Suction Pressure Fluid media Viscosity range Temperature range Displacement Force on handle Bypass 4.5 kg (9.9 lb) 6.7 kg (14.75 lb) Cast iron (ductile iron) 21 MPa (3000 psi) 75 kPa (12 psi) absolute\* Mineral oil ISO 32 to 46 (SUS 140-230) -30°C to +100°C (-22°F to +212°F) 20 cc/ cycle (1.22 cu.in) 210N (48lb.) at 21 MPa (3000 psi) Manual