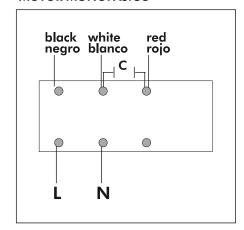

# WIRING DIAGRAM

# SINGLE PHASE MOTOR MOTOR MONOFÁSICO

v4.10.3

20/05/2019 11:08:46