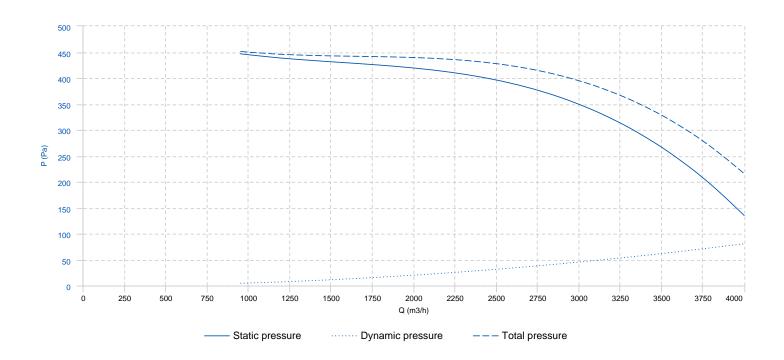

#### **PERFORMANCE CURVE**

v4.10.3

<sup>\*</sup> While stocks last.

## **TECHNICAL DATA**

Fan

| RPM 1340 |  | Approx. weight | 22 kg |  | Max. Flow | 4000 m3/h |  |
|----------|--|----------------|-------|--|-----------|-----------|--|
|----------|--|----------------|-------|--|-----------|-----------|--|