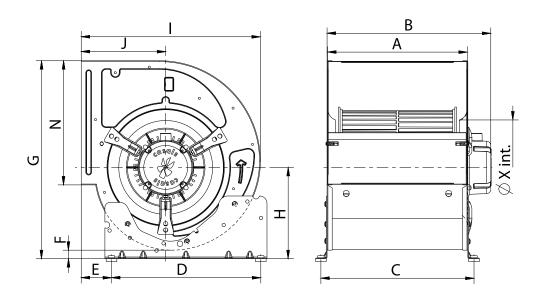

## DIMENSIONS

#### Dimensions (mm)

| А | 329 |
|---|-----|
| F | 20  |
| N | 291 |

| B màx | 384 |
|-------|-----|
| G     | 464 |
| X     | 220 |

| С | 359 |
|---|-----|
| Н | 214 |

| D | 350 |
|---|-----|
| 1 | 420 |

| Е | 70,5 |
|---|------|
| J | 198  |