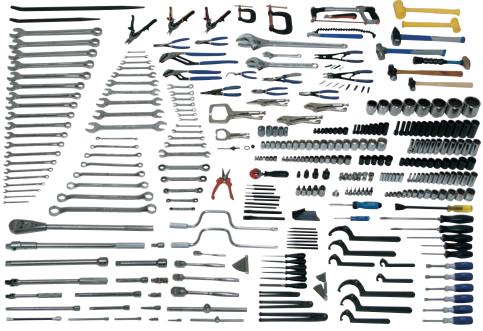

# **352 PIECE MASTER MAINTENANCE SERVICE SET**

# **Contains the following tools:**

| Product Category                       | Number of Pieces |
|----------------------------------------|------------------|
| Chisel and Punches                     | 19               |
| Clamps                                 | 2                |
| Files                                  | 6                |
| Hammers                                | 7                |
| Hand Sockets                           | 116              |
| Impact Drive Tools                     | 4                |
| Impact Sockets                         | 38               |
| Miscellaneous Tools                    | 3                |
| Pliers                                 | 15               |
| Ratchets, Drive Tools, and Accessories | 28               |
| Saws and Saw Blades                    | 8                |
| Scrapers                               | 1                |
| Screwdrivers                           | 18               |
| Snips                                  | 4                |
| Tool Boxes                             | 2                |
| Wrenches                               | 81               |
|                                        |                  |

### **Features**

This set provides the tools necessary for most general service and repair applications.
Included are a wide variety of fractional wrenches, hand and impact sockets, and popular 1/4",
3/8" and 1/2" drive ratchets and accessories. An assortment of professional industrial tools such
as pliers, screwdrivers, hammers, punches, chisels, and other tools round out the offering.