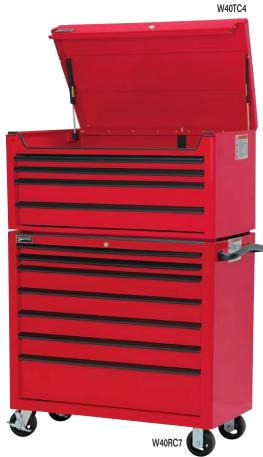

#### **Tool Boxes Included**

| W40TC4 | 40" Wide x 20" Deep 4-Drawer Top Chest    |
|--------|-------------------------------------------|
| W40RC7 | 40" Wide x 20" Deep 7-Drawer Roll Cabinet |