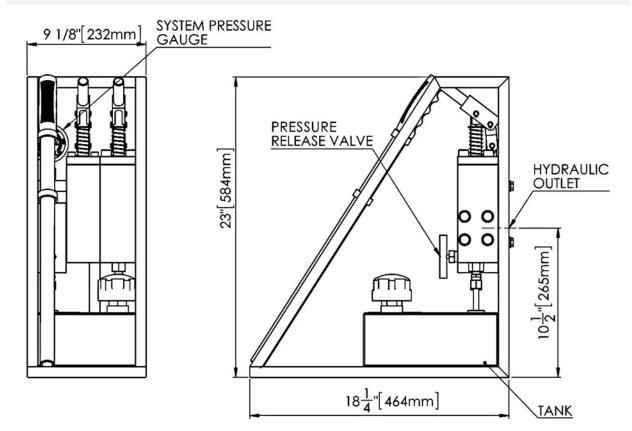

# **GENERAL LAYOUT DRAWING**

Model: HPU-HP10-100-N

## **CONNECTIONS**

| Hydraulic Outlet | 3/8″ NPT(F) |
|------------------|-------------|
| Net Weight       | 26kg (57lb) |

#### **PERFORMANCE DATA**

| Max Rated Output Pressure | 10,000psi (690bar)                                                            |
|---------------------------|-------------------------------------------------------------------------------|
| Output Per Cycle          | LP pump 3 in <sup>3</sup> (49 cc/ml)<br>HP pump 0.3 in <sup>3</sup> (5 cc/ml) |
| Tank Capacity             | 1 Gallon (4.5 litres)                                                         |