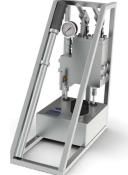

# **TECHNICAL DATA SHEET**

| PRODUCT | HPU-HP10-100-N*/options                                                                                 |  |
|---------|---------------------------------------------------------------------------------------------------------|--|
| SERIES  | HPU-HP                                                                                                  |  |
|         | Hand operated hydraulic pumps for pressure testing purposes, suitable for either oil or water services. |  |

# FEATURES

- Infinitely variable output pressure and flow
- Holds static pressure without generating heat or consuming power.
- Standard models are suitable for oil or water applications
- Well proven and trouble-free operation
- Designed for ease of maintenance
- Low cost servicing
- Robust construction

#### **PERFORMANCE DATA**

| Max Rated Output Pressure | 10,000psi (690bar)                                                            |
|---------------------------|-------------------------------------------------------------------------------|
| Output Per Cycle          | LP pump 3 in <sup>3</sup> (49 cc/ml)<br>HP pump 0.3 in <sup>3</sup> (5 cc/ml) |
| Tank Capacity             | 1 Gallon (4.5 litres)                                                         |

# CONSTRUCTION

| Frame and Tank | Stainless Steel                                         |
|----------------|---------------------------------------------------------|
| Body           | Stainless Steel                                         |
| Piston         | Stainless Steel + Chrome Finish                         |
| Check Valves   | Stainless Steel (Seals as per Selected Seal Option)     |
| Handle         | Stainless Steel Handle – Rubber Grip (23 1/2" 600mm LG) |