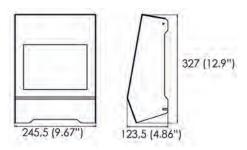

# All-in-One Valve Jet Controller

Optimized for usability, the robust IMark VX32 is an easy-to-use, yet powerful controller for Matthews Marking Systems' excellent valve jet printheads from the DOD 8000+ and the DOD Standard Series. With a 7" touchscreen and an intuitive user interface, creating messages and print layouts has never been easier. Multilingual with support for bidirectional text, Japanese and Chinese IME and a wide character set.