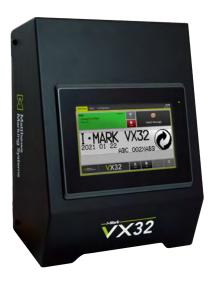

# All-in-One Valve Jet Controller

Optimized for usability, the robust IMark VX32 is an easy-to-use, yet powerful controller for Matthews Marking Systems' excellent valve jet printheads from the DOD 8000+ and the DOD Standard Series. With a 7" touchscreen and an intuitive user interface, creating messages and print layouts has never been easier. Multilingual with support for bidirectional text, Japanese and Chinese IME and a wide character set.

### **FEATURES**

- + IP42
- + 7" touchscreen
- + 8000+ Series printheads deliver low ink consumption with high print quality at high speeds
- + Multi-lingual with support for bidirectional text, Japanese and Chinese IME