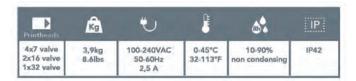

### **FEATURES**

- + IP42
- + 7" touchscreen
- + 8000+ Series printheads deliver low ink consumption with high print quality at high speeds
- + Multi-lingual with support for bidirectional text, Japanese and Chinese IME

# Recommended Printheads\*

|                    | Printhead Type | Min. Char. Size | Max. Char. Size | Rec. Print Distance |
|--------------------|----------------|-----------------|-----------------|---------------------|
| <b>8000+ Maxi</b>  | 7-Valve        | 1/4" (6 mm)     | 1 1/4" (32 mm)  | 1/2" (8 mm)         |
| <b>Max Speed:</b>  | 16-Valve       | 1/4" (6 mm)     | 2 1/2" (64 mm)  | 1/2" (8 mm)         |
| 780 fpm, 238 m/min | 32-Valve       | 1/4" (6 mm)     | 5" (128 mm)     | 1/2" (8 mm)         |
| <b>8000+ Midi</b>  | 7-Valve        | 3/16" (5 mm)    | 1 1/4" (32 mm)  | 1/2" (8 mm)         |
| <b>Max Speed:</b>  | 16-Valve       | 3/16" (5 mm)    | 2 1/2" (64 mm)  | 1/2" (8 mm)         |
| 400 fpm, 122 m/min | 32-Valve       | 3/16" (5 mm)    | 5" (128 mm)     | 1/2" (8 mm)         |
| <b>8000+ Mini</b>  | 7-Valve        | 3/32" (2 mm)    | 1 1/4" (32 mm)  | 1/2" (8 mm)         |
| <b>Max Speed:</b>  | 16-Valve       | 3/32" (2 mm)    | 2 1/2" (64 mm)  | 1/2" (8 mm)         |
| 400 fpm, 122 m/min | 32-Valve       | 3/32" (2 mm)    | 5" (128 mm)     | 1/2" (8 mm)         |

### Recommended Ink Systems

- + High Pressure (HP), 2x1 Litres
- + High Pressure (HP) Advanced, 2x1 Litres with built-in low-level alarm

\*Also supports Matthews DOD Standard Series