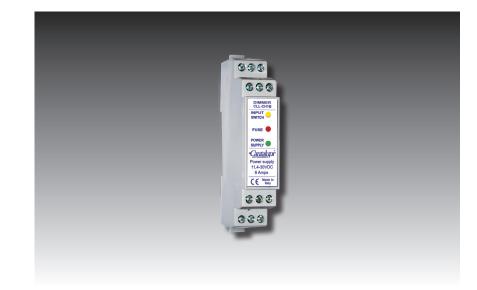

### **Product Information**

Electronic device designed to control and vary LED intensity of lighting systems of the CLL CANTALUPI series and monochromatic LED strip lights. The dimming action occurs via a special two-wire driver activated by the use of external push-button. it is equipped with soft/start and soft/ stop functions. International protection fuse DIN-RAIL Mounting

#### III. ADVANCED POWER SUPPLY SIGNALING

• Green LED indicator: it lights up if the input power supply of the board is present regardless of whether the fuse is working or not.

• Red LED indicator: it permanently stays lighted if the fuse is damaged, indicating that it needs to be replaced. The red LED indicator blinks if the fuse is functioning and if the temperature of the Mosfets exceeds the output nominal associated value of 6A operating therefore as output overload protection. When the value is exceeded, the output goes off.

• Yellow LED indicator: it lights up by the pressure of the eventual push-button connected to the board. This indication allows to understand if the channel is not working in case of pressure of the remote push-button, if the if the signal is acquired by the board.

#### Technical specifications:

Volatage supply range: 11 - 30Vdc Controller: 150W Max Load: 6A Stand-by absorption: 60mA Temp. range: 0° C - +40°C Power fuse: 6,3A Exit prot: Resettable 6A fuse Thermal prot: Sonda NTC Signaling LED: Green LED, Red LED, Yellow LED Fix: DIN rail mounted