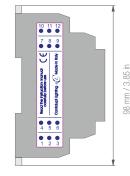

### Dimension: 18 mm / 0.70 in (Width)

62 mm / 2.44 in (Depht) 98 mm / 3.85 in (Height)

Note: For connection diagrams see instruction manual

Model Code: 70VCLLSNKCH1B

SOLIDS & LIQUIDS

FIRE ELECTRICAL SHOCK PROTECTION CLASS PROTECTION EUROPEAN CONFORMITY Note: The information provided in this document may be subject to change at any time without notice.