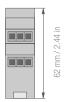

### Dimension: 18 mm / 0.70 in (Width)

62 mm / 2.44 in (Depht) 98 mm / 3.85 in (Height)

Note: For connection diagrams see instruction manual

Model Code: 70VCLLSNKCH1B

SOLIDS & LIQUIDS

FIRE ELECTRICAL SHOCK PROTECTION CLASS PROTECTION EUROPEAN CONFORMITY Note: The information provided in this document may be subject to change at any time without notice.