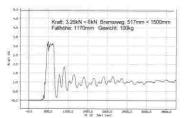

Brake values, which you can see on the brake diagram opposite, are independent of any weather situation or application and far below the 6 KN limit specified by the DIN EN standard.

All IKAR height-safety devices are constructed according to DIN EN 360 and have the requisite test approvals (CE 0299). Our products enjoy sales throughout the world.