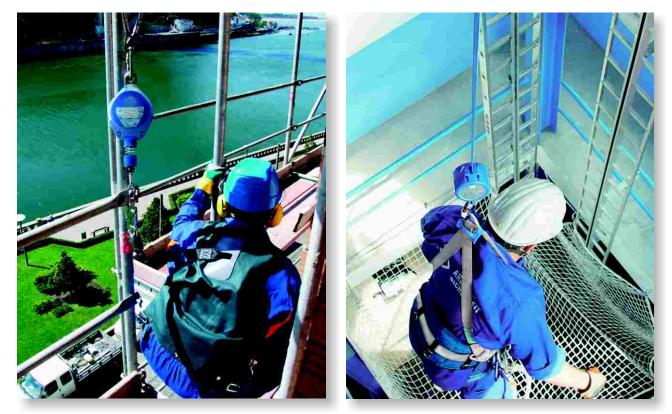

The IKAR height-safety device is similar to a car safety belt in the way it functions. A restoring spring keeps the rope or polyamide strap (depending on the model) taught allowing it to respond immediately in the event of a fall without a slack rope.

If the working speed (approx. 1.5 m/sec.) is exceeded, the catches which activate the brake system lock into place as a result of centrifugal forces. The fall absorption required for the height-safety devices is attained via a new type of brake system (disk brake) which can only be set from the inside.

IKAR height-safety devices are used when working on high buildings, chimneys, roofs and at other workplaces involving a fall hazard. We also provide solutions for safety-relevant and problematic work areas (e.g. silos, shafts).

IKAR fall protection systems function in any location position and have been tested in a simulated fall trial over an edge.

12>

Safety always comes first