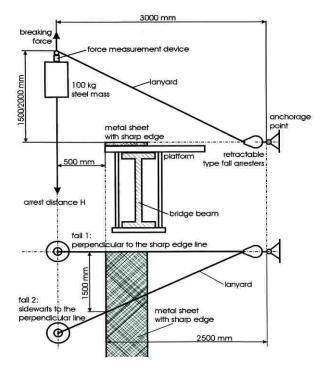

#### Requirements corresponding to the new draft of DIN EN 360: "Height-safety devices for horizontal use"

The new draft of DIN EN 360 requires that all height-safety devices are also tested in horizontal use. Falling over a sharp edge in particular is tested for this. The tests have confirmed that IKAR height-safety devices satisfy this new standard.

#### List of the requirements for the new DIN EN 360: Diagram showing a dynamic test procedure

- Design and ergonomics
- Materials and construction
- Blocking after pre-treatment
- Blocking in a horizontal positionStatic load bearing capacity
- Static load bearing capacity for horizontal applications
- Dynamic performance
  Dynamic performance for horizontal applications
   Dynamic load bearing capacity for horizontal
- optional requirement in respect to fatigue strength
- Corrosion resistance
- Identification and information