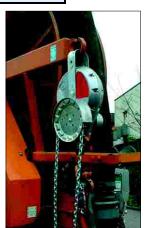

### **IKAR specific product information**

IKAR height-safety devices in accordance with DIN EN 360 are produced for maximum durability using outstanding technology for the demanding conditions of the workplace. All the components important for the device functioning are made from rustproof material, aluminum or stainless steel and shockproof plastic. This sturdy method of construction ensures that IKAR height-safety devices are always reliable in use and especially low-maintenance.

The IKAR height-safety device is similar to a car safety belt in the way it functions. A restoring spring keeps the rope or polyamide strap (depending on the model) taught allowing it to respond immediately in the event of a fall without a slack rope.

If the working speed (approx. 1.5 m/sec.) is exceeded, the catches which activate the brake system lock into place as a result of centrifugal forces. The fall absorption required for the height-safety devices is attained via a new type of brake system (disk brake) which can only be set from the inside.