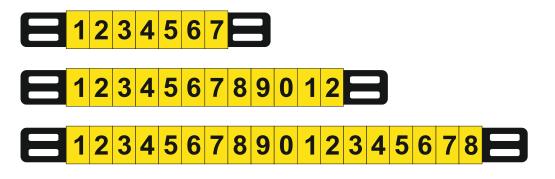

## **K-Type** Carrier Strips

#### Ordering information

| Part Number | Number of characters    | Pack Size | Dimensions (HxW) | Fixing Holes (HxW) |
|-------------|-------------------------|-----------|------------------|--------------------|
| 1132000     | For up to 7 characters  | 500pcs    | 9mm x 66mm       | 2mm x 8mm          |
| 1131000     | For up to 12 characters | 500pcs    | 9mm x 97mm       | 2mm x 8mm          |
| 1130000     | For up to 18 characters | 250pcs    | 9mm x 134mm      | 2mm x 8mm          |